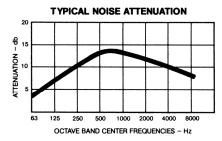

#### **DRAWING**

Dimension tolerance + 1/4"

Noise attenuation may vary due to the wide range of applications and machines