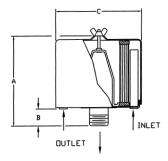

#### **DRAWING**

Dimension tolerance + 1/4"

Noise attenuation may vary due to the wide range of applications and machines

#### I = Industrial Duty S = Severe Duty E = Extreme Duty

|   |             |             |        |                     |       |    | Rated Flow SCFM |         |         |           |         |
|---|-------------|-------------|--------|---------------------|-------|----|-----------------|---------|---------|-----------|---------|
| ŧ | with        | with        |        | DIMENSIONS - inches |       |    |                 | Screw,  |         | No. of    |         |
| • | Polyester   | Paper       | MPT    |                     |       |    |                 | Blower, | Element | Silencing | Approx. |
|   | Element     | Element     | Outlet | Α                   | В     | С  | Piston          | Fan     | Rating  | Tubes     | Wt. lbs |
| 5 | QB-231P-200 | QB-230P-200 | 2"     | 12 1/4              | 2 1/4 | 10 | 135             | 135     | 300     | 5         | 15      |
| 5 | QB-231P-250 | QB-230P-250 | 2 1/2" | 12 1/2              | 2 1/2 | 10 | 195             | 195     | 300     | 9         | 16      |
| ] | QB-231P-300 | QB-230P-300 | 3"     | 13                  | 3     | 10 | 200             | 300     | 300     | 9         | 16      |